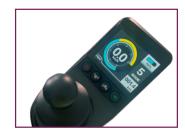

## The Ultimate Lightweight Chair Travel made easy

This carbon fibre power chair has plenty to offer with its one touch fold release it's never been easier to get moving, whilst weighing only 14.5kg making it our lightest powered wheelchair yet. All with an LED remote display offering an innovative solution to your mobility needs.