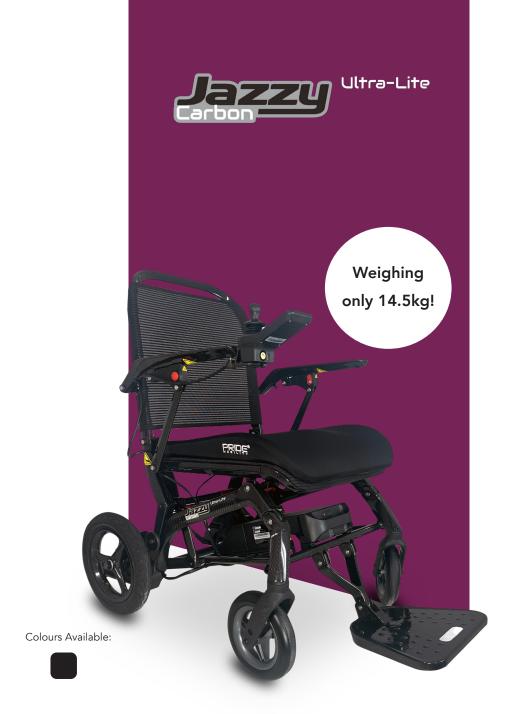

## The Ultimate Lightweight Chair Travel made easy

This carbon fibre power chair has plenty to offer with its one touch fold release it's never been easier to get moving, whilst weighing only 14.5kg making it our lightest powered wheelchair yet. All with an LED remote display offering an innovative solution to your mobility needs.

## **Features**

Fold away footplate

Compact one lever fold function

Stretch mesh backrest for leightweight extra comfort