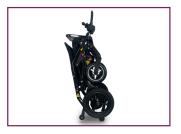

## **Features**

Fold away footplate

Compact one lever fold function

Stretch mesh backrest for leightweight extra comfort